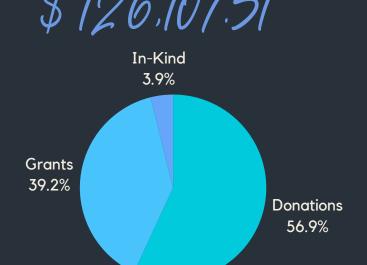

## IMPACT SNAPSHOT

Escapes from domestic violence

11,613

Those escapes included this many children

22,246

Pets that escaped 5,114

**2023 DIRECT SERVICE EXPENSES** 

Control Alt Delete is 100% volunteer run with no overhead costs.

We are proud that \$1 of every dollar donated goes directly to helping people escape domestic violence.

space to open.

• Securing the Survivors environment.

| SERVICES                             | DETAILS                                                | OUTCOME                                                                                                    |
|--------------------------------------|--------------------------------------------------------|------------------------------------------------------------------------------------------------------------|
| Transportation                       | Gas cards, cab and ride share rides and bus tickets to | <ul> <li>Transportation to safety is the number<br/>1 needed service.</li> </ul>                           |
|                                      | safety.                                                | A \$10 gas gift card is the difference<br>between staying and escaping.                                    |
|                                      |                                                        |                                                                                                            |
| Grocery assistance & BIN Bin program | Grocery help for food insecure and BIN Bins (basic     | <ul> <li>Grocery assistance is the #1 requested<br/>service for senior citizen escapes.</li> </ul>         |
|                                      | immediate need)                                        | <ul> <li>Alowing Survivors dignity in not having to<br/>ask for help with essential items.</li> </ul>      |
| Hotel & Security                     | Up to a 2 night stay in a hotel.                       | <ul> <li>A temporary hotel stay to allow for OOP<br/>to be served, travel arrangements, shelter</li> </ul> |